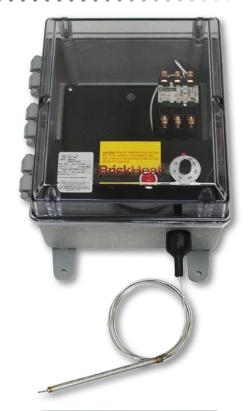

#### **Product Highlights**

- Ideal for high wattage tank and hopper applications
- Suitable for outdoor industrial use

Bulb and capillary control

#### **Specifications:**

- Large amperage capacity: 50 amps per contactor
- 120, 208, 240, 277, or 480VAC
- Enclosure NEMA 4X rated (optional stainless steel enclosure available)
- Industrial strength, clear viewable window cover with secure latches
- 304 stainless steel bulb and capillary, 10 feet (3m) long
- Average accuracy of ±5°F (3°C)
- Differential 2% full scale
- Maximum controller exposure temperatures: -40 to 160°F (-40 to 71°C)

#### Part Number Matrix

Easy-to-set dial controller within NEMA 4X enclosure