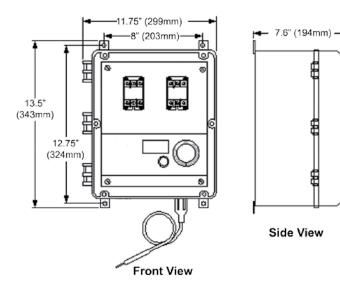

#### **Specifications:**

- Large amperage capacity: 50 amps per contactor
- 120, 208, 240, 277, or 480VAC
- Enclosure NEMA 4X rated (optional stainless steel enclosure available)
- Industrial strength, clear viewable window cover with secure latches
- 304 stainless steel bulb and capillary, 10 feet (3m) long
- Average accuracy of ±5°F (3°C)
- Differential 2% full scale
- Maximum controller exposure temperatures: -40 to 160°F (-40 to 71°C)