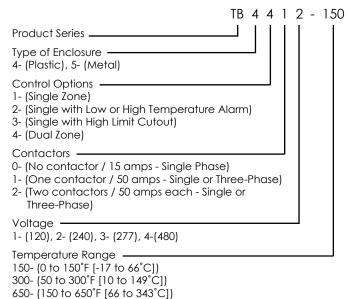

tions:**

- Large amperage capacity: 50 amps per contactor
- 120, 208, 240, 277, or 480VAC
- Enclosure NEMA 4X rated (optional stainless steel enclosure available)
- Industrial strength, clear viewable window cover with secure latches
- 304 stainless steel bulb and capillary, 10 feet (3m) long
- Average accuracy of ±5°F (3°C)
- Differential 2% full scale
- Maximum controller exposure temperatures: -40 to 160°F (-40 to 71°C)

#### **Bulb Dimensions**

| Temperature  | Diameter |    | Length |     |
|--------------|----------|----|--------|-----|
| Range        | Inches   | mm | Inches | mm  |
| 0 to 150°F   | 3/8      | 10 | 67/8   | 175 |
| 50 to 300°F  | 3/8      | 10 | 4 3/8  | 111 |
| 150 to 650°F | 3/8      | 10 | 3 5/8  | 92  |

### **Ordering Information:**

#### Part Number Matrix







Easy-to-set dial controller within NEMA 4X enclosure