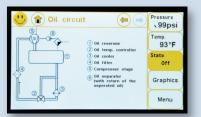

#### TAKE CONTROL OF YOUR WORLD.

With the optional iCommand-Touch, a full-color screen displays graphs which capture and track factual, real-time air usage by the hour, day, week and month. Historical data can be retrieved at any time at the touch of the screen.

Data trending keeps your finger on the pulse of your entire compressed air system!

**Simple Touch Screen Control** 

**Intuitive Navigation** 

Capture Realtime and Historical Data Trending

One-Touch Status Review At A Glance: Continously tracks pressure, temperature, air quanitity and usage to easily diagnose and optimize your plant's air system.