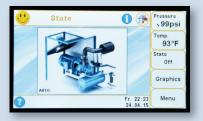

#### TAKE CONTROL OF YOUR WORLD.

With the optional iCommand-Touch, a full-color screen displays graphs which capture and track factual, real-time air usage by the hour, day, week and month. Historical data can be retrieved at any time at the touch of the screen.

Data trending keeps your finger on the pulse of your entire compressed air system!

**Simple Touch Screen Control** 

**Intuitive Navigation** 

Capture Realtime and Historical Data Trending

One-Touch Status Review At A Glance: Continously tracks pressure, temperature, air quanitity and usage to easily diagnose and optimize your plant's air system.