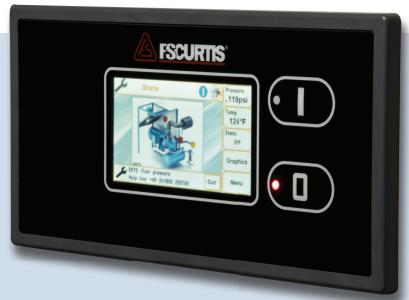

# iCommand-Touch

CONTROLLER FOR THE NX SERIES OF AIR COMPRESSORS

The optional iCommand-Touch controller revolutionizes compressor operations.

Imagine touch screen, intuitive control right at your finger tips.

#### TAKE CONTROL OF YOUR WORLD.

With the optional iCommand-Touch, a full-color screen displays graphs which capture and track factual, real-time air usage by the hour, day, week and month. Historical data can be retrieved at any time at the touch of the screen.

Data trending keeps your finger on the pulse of your entire compressed air system!

**Simple Touch Screen Control** 

**Intuitive Navigation** 

Capture Realtime and Historical Data Trending

One-Touch Status Review At A Glance: Continously tracks pressure, temperature, air quanitity and usage to easily diagnose and optimize your plant's air system.