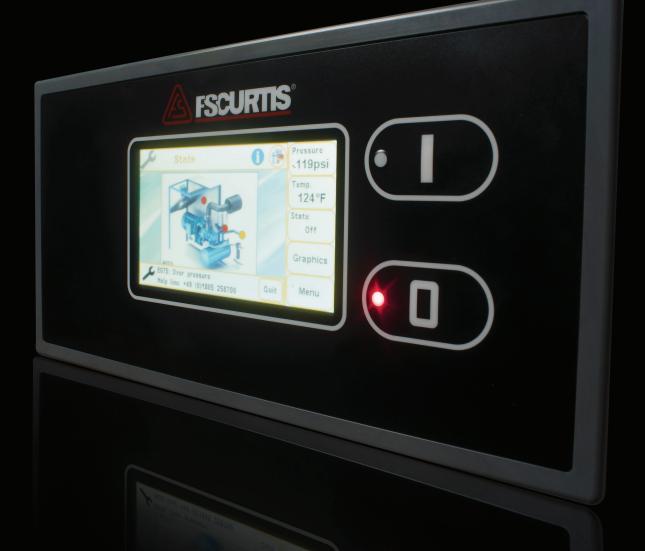

# iCommand-Touch

CONTROLLER FOR THE NX SERIES OF AIR COMPRESSORS

The optional iCommand-Touch controller revolutionizes compressor operations.

Imagine touch screen, intuitive control right at your finger tips.

#### TAKE CONTROL OF YOUR WORLD.

With the optional iCommand-Touch, a full-color screen displays graphs which capture and track factual, real-time air usage by the hour, day, week and month. Historical data can be retrieved at any time at the touch of the screen.

Data trending keeps your finger on the pulse of your entire compressed air system!

**Simple Touch Screen Control** 

**Intuitive Navigation** 

Capture Realtime and Historical Data Trending

One-Touch Status Review At A Glance: Continously tracks pressure, temperature, air quanitity and usage to easily diagnose and optimize your plant's air system.